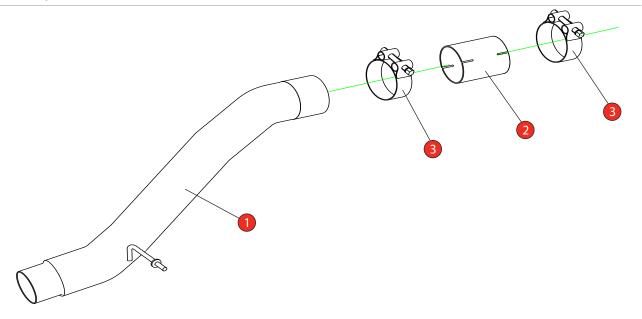

Estimated Fitting Time: 60 Minutes

| NO.     | PART NO.                           | ART NO. DESCRIPTION        |   |  |  |  |
|---------|------------------------------------|----------------------------|---|--|--|--|
| 1       | 791AU Centre Resonator Delete Pipe |                            |   |  |  |  |
| Fit Kit |                                    |                            |   |  |  |  |
| 2       | AD113                              | Adapter To Original System | 1 |  |  |  |
| 3       | Z016.10063                         | 72mm H/D Clamp             | 2 |  |  |  |