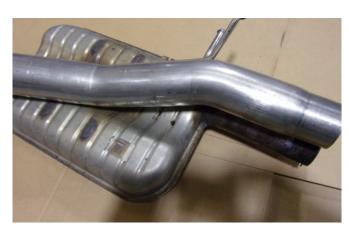

Estimated Fitting Time: 60 Minutes

Remove the original system, place the resonator delete pipe over the top of the system.

Mark where the resonator delete pipe finishes. This is where you need to cut your original system. Once cut de-bur the edges as the adaptor needs to slide over the pipe work.