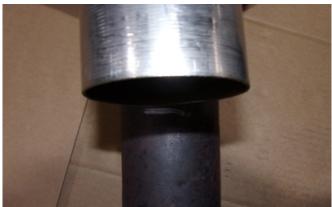

Estimated Fitting Time: 60 Minutes

Remove the original system, place the resonator delete pipe over the top of the system.

Mark where the resonator delete pipe finishes. This is where you need to cut your original system. Once cut de-bur the edges as the adaptor needs to slide over the pipe work.